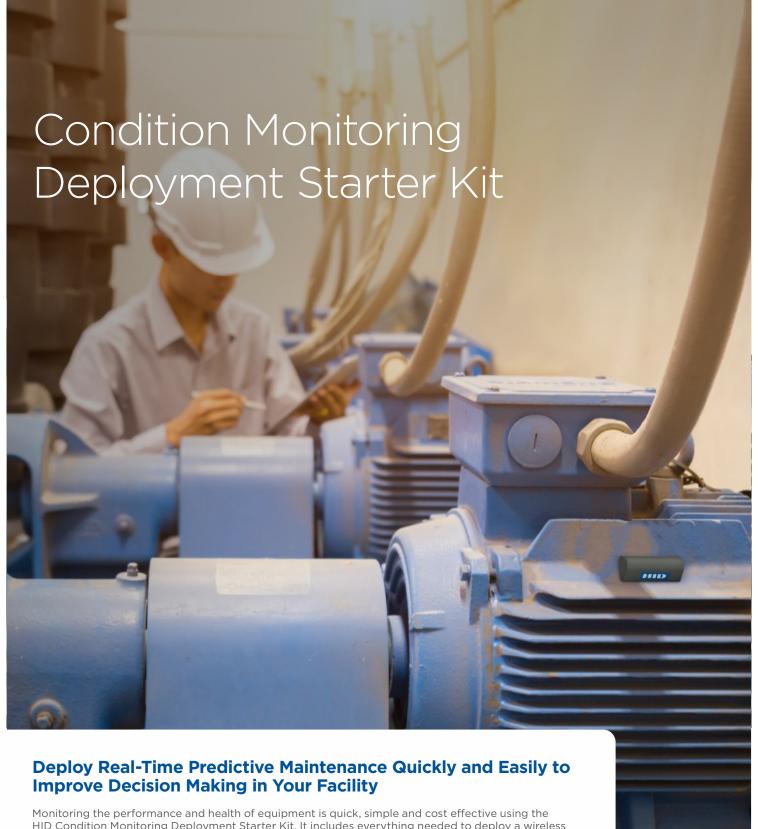

Monitoring the performance and health of equipment is quick, simple and cost effective using the HID Condition Monitoring Deployment Starter Kit. It includes everything needed to deploy a wireless vibration and temperature monitoring solution on a full production line. The system learns the baseline normal behavior of each asset equipped with an HID Condition Monitoring BEEKs™ beacon. With this true predictive maintenance solution, operations receives real-time alerts on changes in machine health to implement remedial action before machines fail.