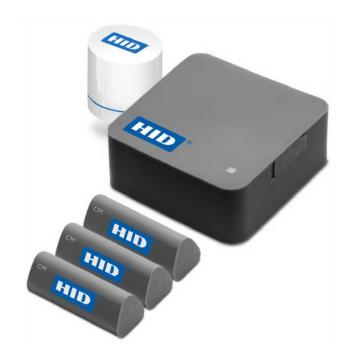

## Kit Includes:

- 50 BEEKs<sup>™</sup> CMv2 Beacons
- 3 AC BluFi<sup>™</sup> Gateways
- 3 DC BluFi<sup>™</sup> Gateways
- 1 Year Bluzone™ Activation
- Setup Instructions
- Label Maker for Hardware Identification
- Epoxy With Dispenser for Beacon Mounting
- Surface Prep & Cleaning Supplies