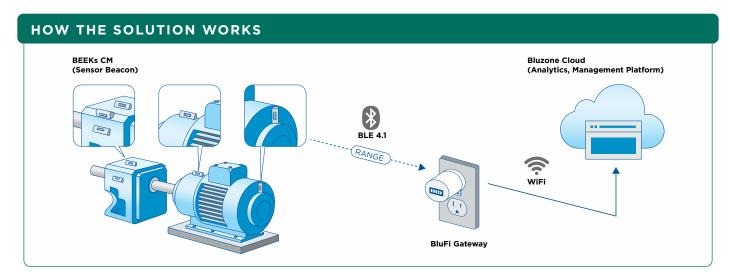

Monitoring the performance and health of equipment is quick, simple and cost effective using the HID Condition Monitoring Deployment Starter Kit. It includes everything needed to deploy a wireless vibration and temperature monitoring solution on a full production line. The system learns the baseline normal behavior of each asset equipped with an HID Condition Monitoring BEEKs™ beacon. With this true predictive maintenance solution, operations receives real-time alerts on changes in machine health to implement remedial action before machines fail.